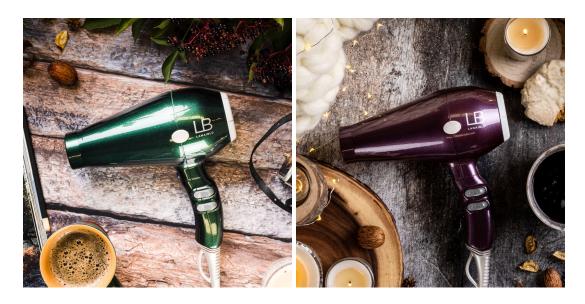

## **Countryside Chic**

This Autumn/Winter, we are bringing all the luxury to your hair care routine with our new limited edition **Emerald Green** and **Midnight Purple** LanaiBLO shades! Drawing inspiration from sprawling estates, wax jackets and riding boots for these new **limited edition** shades, we are fully ready to embrace the cosy seasons with great hair and look extra chic while doing it!

And with the festive season in mind, these new additions bring LanaiBLO's offering to 12 gorgeous shades with a shade to suit everyone! The New Limited Edition Emerald Green and Midnight Purple are joining the already loved White, Black, Pink, Electric Candy, Chrome, Rose Gold, Saffron, Metallic Navy, Kingfisher Blue and Blossom Pink to make it our most colourful LanaiBLO Christmas yet! And why not add that extra special touch with our option to personalise, making their LanaiBLO hairdryer unique to them.

Prices for **Emerald Green** and **Midnight Purple** start at **€104.99**.

Prices start from **€99.99** across the range.

For more High Res. Christmas Imagery - visit https://www.lanaiblo.com/press